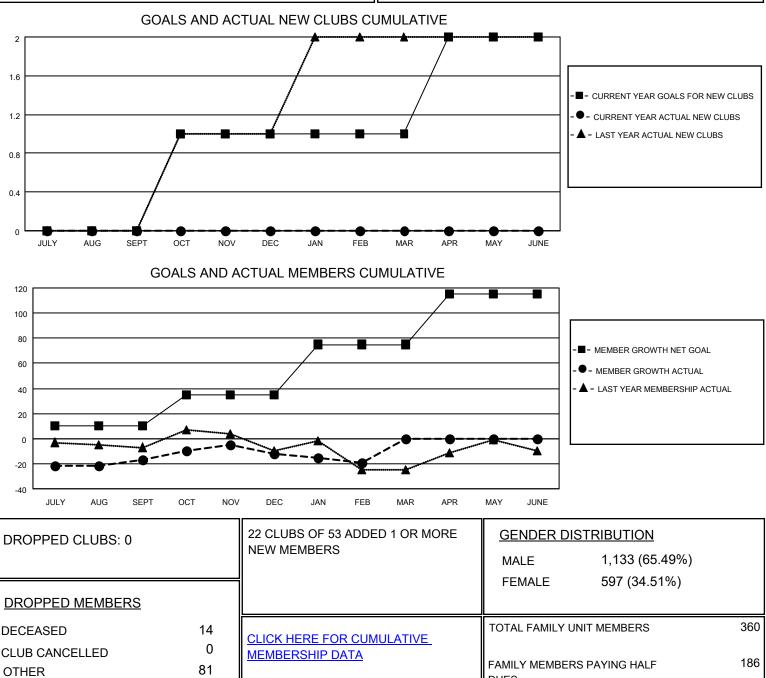

## LOCATION CONNECTICUT

District 23 B

Results as of: 2/28/2021

| Clubs                 |               |           |               | Members               |                        |                         |                                                    |
|-----------------------|---------------|-----------|---------------|-----------------------|------------------------|-------------------------|----------------------------------------------------|
| RESULTS FOR 2020-2021 |               |           |               | RESULTS FOR 2020-2021 |                        |                         |                                                    |
| QUARTER               | NEW CLUB GOAL | NEW CLUBS | DROPPED CLUBS | QUARTER MEMI          | BER GROWTH NET<br>GOAL | MEMBER GROWTH<br>ACTUAL | DROPPED<br>MEMBERS ACTUAL<br>(including transfers) |
| JULY/AUG/SEPT         | 0             | 0         | 0             | JULY/AUG/SEPT         | 10                     | 33                      | 41                                                 |
| OCT/NOV/DEC           | 1             | 0         | 0             | OCT/NOV/DEC           | 25                     | 42                      | 36                                                 |
| JAN/FEB/MAR           | 0             | 0         | 0             | JAN/FEB/MAR           | 40                     | 11                      | 18                                                 |
| APR/MAY/JUNE          | 1             | 0         | 0             | APR/MAY/JUNE          | 40                     | 0                       | 0                                                  |